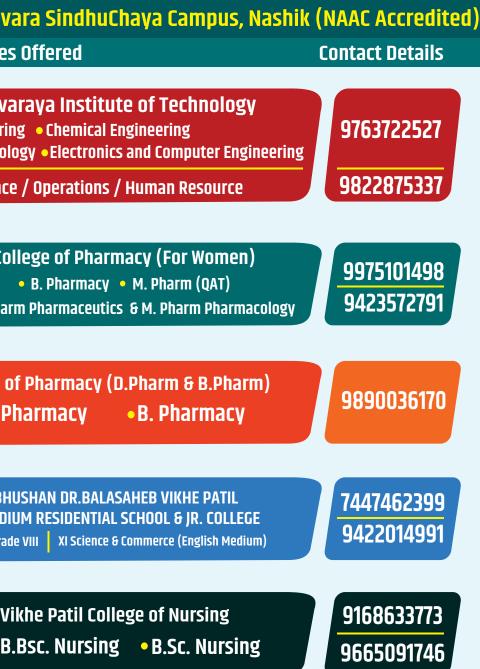

# SINDHUTAI VIKHE PATIL MEMORIAL HOSPITAL

At/Po. Chincholi, Tal. Sinnar, Dist. Nashik, Mobile : 8390901150

| Det | tails of courses               | s offered at Prav                                           |
|-----|--------------------------------|-------------------------------------------------------------|
|     |                                | Course                                                      |
|     | (5175)                         | Sir Visvesv<br>• Computer Engineeri<br>• Information Techno |
|     | MBA (5125)                     | Marketing / Financ                                          |
|     |                                |                                                             |
|     | PHARMA                         |                                                             |
|     | (For Women                     | ) (5201) • <sub>M. Pha</sub>                                |
|     |                                |                                                             |
|     | PHARMACY<br>(5421)             | College<br>• D. F                                           |
|     |                                |                                                             |
|     | CBSE SCHOOL &<br>JUNIOR COLLEG | ENGLISH MED                                                 |
|     |                                |                                                             |
|     | NURSING<br>(9192)              | Sindhutai V<br>• GNM • P.E                                  |
|     |                                |                                                             |