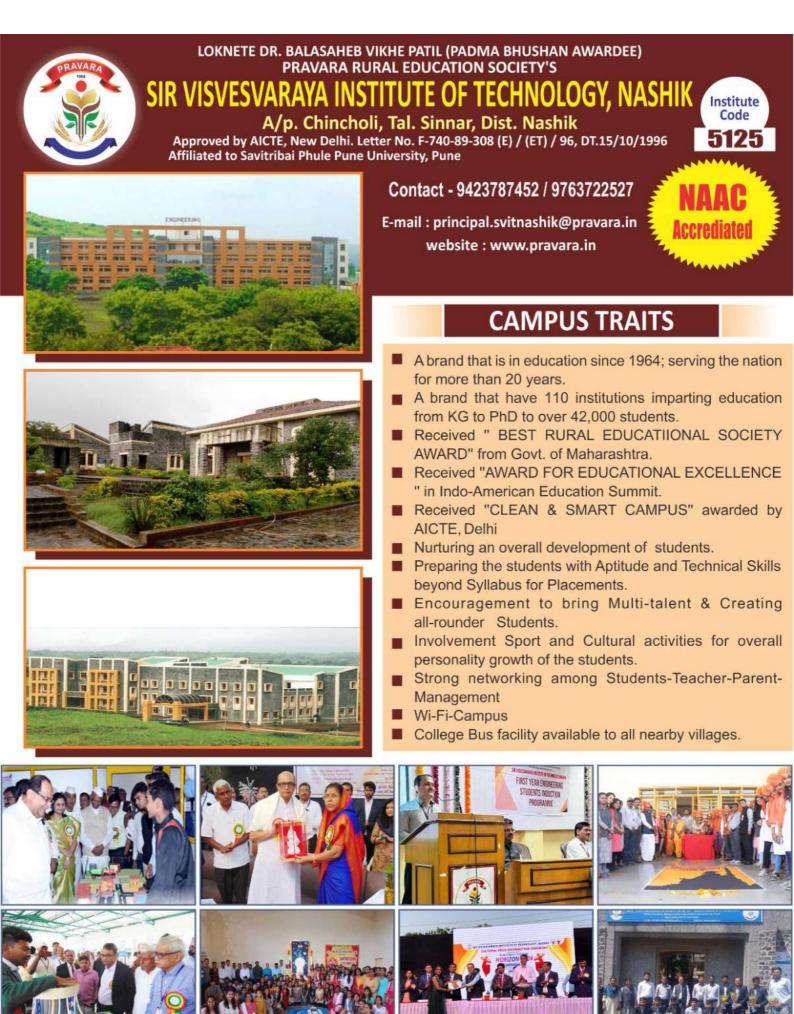

# **CAMPUS TRAITS**

- 125 acres hilly area with green eco-friendly campus at Sinner, Nashik.
- & technical skills.
- Outstanding placements.
- Well equipped & digitalized campus with Wi-Fi facility.
- Well furnished hostel, mess & transportation.
- 300 bed multispeciality hospital in campus.

#### "Think Globally Act Locally". Padmabhushan Dr. Balasaheb Vikhe Patil

The BRAND that is in education since 1964 with 104 institutions imparting education from K.G. to PhD, spreaded in

Awarded with "Best rural educational society from Govt. of Maharashtra", "Clean & Smart Campus by AICTE New Delhi" and "Award of Excellence in education by Indo-American Education Summit."

#### DETAILS OF COURSED OFFERED AT SIR VISVESVARAYA INSTITUTE OF TECHNOLOGY, NASHIK (NAAC ACCREDITED)

| Courses for                        | Admission          |        |          |
|------------------------------------|--------------------|--------|----------|
| UG Courses                         | Course Code        | Intake | Duration |
| Computer Engineering               | 512524510          | 60     | 4 Years  |
| Chemical Engineering               | 512550710          | 60     | 4 Years  |
| Electronics & Computer Engineering | 512584410          | 60     | 4 Years  |
| Information Technology             | 512524610          | 60     | 4 Years  |
| PG Courses                         | <b>Course Code</b> | Intake | Duration |
| M.B.A.                             | 512510110          | 60     | 2 Years  |